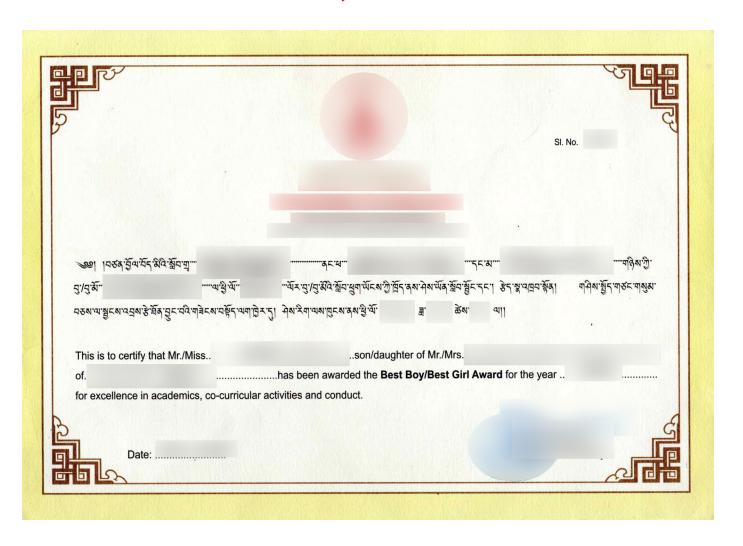

|
|              |              |                 |                           |              |                                  | 17                                   |
|              |              |                 |                           |              |                                  |                                      |
|              |              |                 |                           |              |                                  |                                      |

संक्षिप्तियों का अर्थ : Abbreviations

AB : अनुपस्थित Absent

FP : प्रयोगात्मक में असफल Fail in Practical FT : लिखित में असफल Fail in Theory परिणाम Result

दिल्ली Delhi दिनांक Dated :

परीक्षा नियत्रक Controller of Examinations

## **Best Boy/Girl Certificate**



## Duly Filled Form 'A' where applicable



## ृत्यदे ज्ञुं अदेन्त्रे इंते र्ज्ञुं न्ये र्ज्ञुं न्ये र्ज्ञुं THE DALAI LAMA TRUST SCHOLARSHIP

Affix
Passport
sized
photo
here

|     | बनेहरू में या FORM 'A'