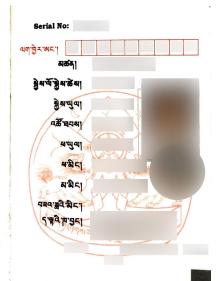

#### Green Book Front (1 Page)

लया तीरानुंचा स्थान्तर स्थान स्थान

यम् देयवदेवे में मृङ्के 'अववश्यवे 'इट' दुक्ष यमुद्रक्ष क्षा स्ट्रंड 'यक 'यम् देय वर्षे क्षेत्रं क के केर केर्स्ड केर्स्ड क्षा यम्

है। व्रॅ. 🔏 द्विका चनान चन हो अर इग्राक्ष दरायका दक्ष

#### Green Book Back (2 pages)

90